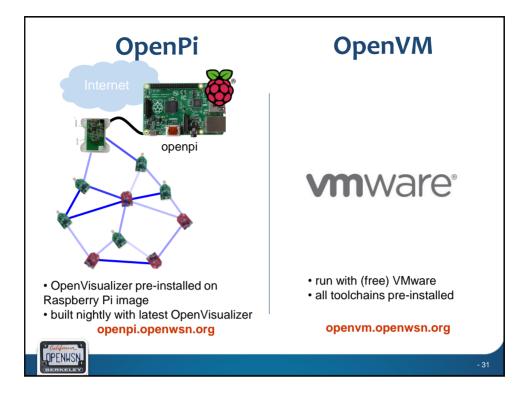

## <section-header><section-header><list-item><list-item><list-item><list-item><list-item><list-item>













## **IETF 6TiSCH**

- created October 2013
- IPv6 over the TSCH mode of IEEE 802.15.4e
- 300+ members (mix between academic and non-academics)
- Face-to-face meetings at IETF86, IETF87, IETF88, IETF89, IETF90, IETF91, IETF92, IETF93, IETF94
- Over 100 meetings (incl. telcos)
- plugfests/interop:

**DPENWSN** 

- IETF89, London, 2014
- IETF90, Toronto, 2014
- IETF93, Prague, 2015
- Paris, 2-4 Feb 2016



- 19

36TSCI



















































## <section-header><section-header><section-header><complex-block><image><image><image><image><image><image><image><image><image><table-row> 2<image><image><image>