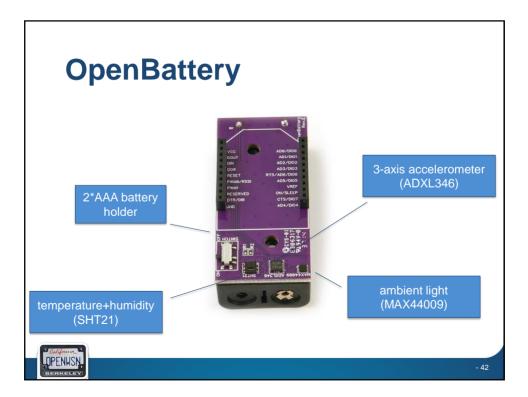

## <section-header><section-header><list-item><list-item><list-item><list-item><list-item><list-item>













## **IETF 6TiSCH**

- created October 2013
- IPv6 over the TSCH mode of IEEE 802.15.4e
- 300+ members (mix between academic and non-academics)
- Face-to-face meetings at IETF86, IETF87, IETF88, IETF89, IETF90, IETF91, IETF92, IETF93, IETF94
- Over 100 meetings (incl. telcos)
- plugfests/interop:

**DPENWSN** 

- IETF89, London, 2014
- IETF90, Toronto, 2014
- IETF93, Prague, 2015
- Paris, 2-4 Feb 2016



- 19

36TSCI



















































## <section-header><section-header><section-header><complex-block><image><image><image><image><image><image><image><image><image><table-row> 2<image><image><image>