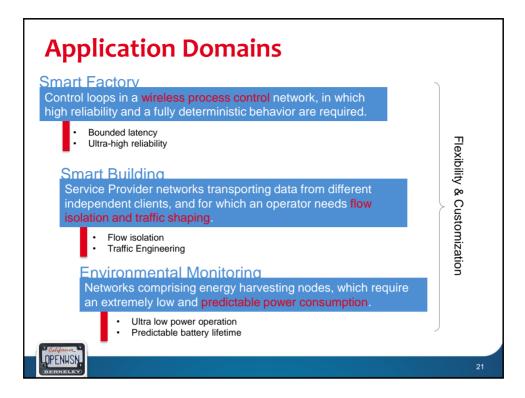

## <section-header><section-header><list-item><list-item><list-item><list-item><list-item><list-item>













## **IETF 6TiSCH**

- created October 2013
- IPv6 over the TSCH mode of IEEE 802.15.4e
- 300+ members (mix between academic and non-academics)
- Face-to-face meetings at IETF86, IETF87, IETF88, IETF89, IETF90, IETF91, IETF92, IETF93, IETF94
- Over 100 meetings (incl. telcos)
- plugfests/interop:

**DPENWSN** 

- IETF89, London, 2014
- IETF90, Toronto, 2014
- IETF93, Prague, 2015
- Paris, 2-4 Feb 2016



- 19

36TSCI



















































## <section-header><section-header><section-header><complex-block><image><image><image><image><image><image><image><image><image><table-row> 2<image><image><image>