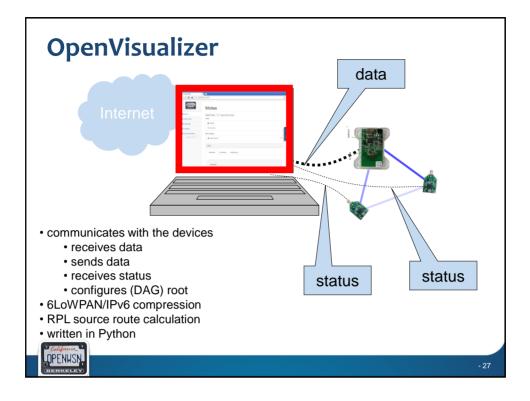

## <section-header><section-header><list-item><list-item><list-item><list-item><list-item><list-item>