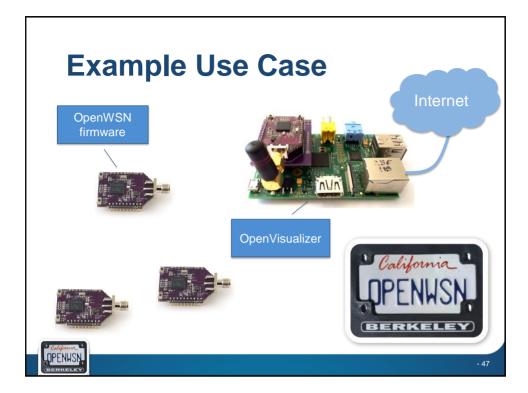

## <section-header><section-header><list-item><list-item><list-item><list-item><list-item><list-item>













## **IETF 6TiSCH**

- created October 2013
- IPv6 over the TSCH mode of IEEE 802.15.4e
- 300+ members (mix between academic and non-academics)
- Face-to-face meetings at IETF86, IETF87, IETF88, IETF89, IETF90, IETF91, IETF92, IETF93, IETF94
- Over 100 meetings (incl. telcos)
- plugfests/interop:

**DPENWSN** 

- IETF89, London, 2014
- IETF90, Toronto, 2014
- IETF93, Prague, 2015
- Paris, 2-4 Feb 2016



- 19

36TSCI



















































## <section-header><section-header><section-header><complex-block><image><image><image><image><image><image><image><image><image><table-row> 2<image><image><image>