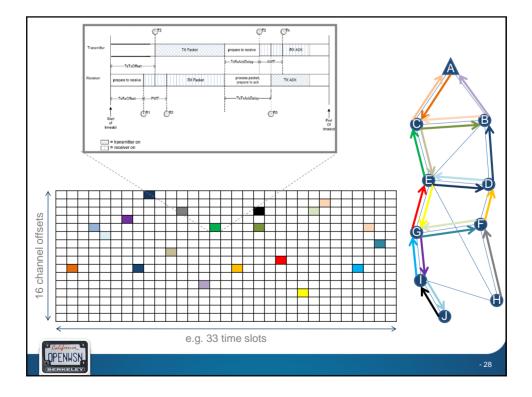

## <section-header><section-header><list-item><list-item><list-item><list-item><list-item><list-item>