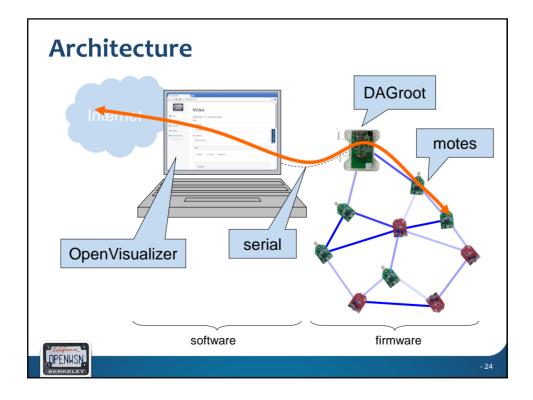

## <section-header><section-header><list-item><list-item><list-item><list-item><list-item><list-item>













## **IETF 6TiSCH**

- created October 2013
- IPv6 over the TSCH mode of IEEE 802.15.4e
- 300+ members (mix between academic and non-academics)
- Face-to-face meetings at IETF86, IETF87, IETF88, IETF89, IETF90, IETF91, IETF92, IETF93, IETF94
- Over 100 meetings (incl. telcos)
- plugfests/interop:

**DPENWSN** 

- IETF89, London, 2014
- IETF90, Toronto, 2014
- IETF93, Prague, 2015
- Paris, 2-4 Feb 2016



- 19

36TSCI



















































## <section-header><section-header><section-header><complex-block><image><image><image><image><image><image><image><image><image><table-row> 2<image><image><image>