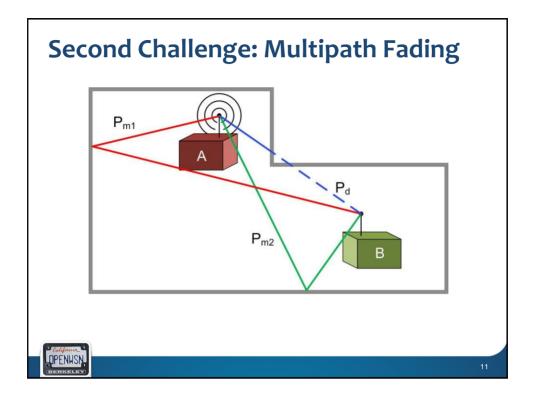

## <section-header><section-header><list-item><list-item><list-item><list-item><list-item><list-item>













## **IETF 6TiSCH**

- created October 2013
- IPv6 over the TSCH mode of IEEE 802.15.4e
- 300+ members (mix between academic and non-academics)
- Face-to-face meetings at IETF86, IETF87, IETF88, IETF89, IETF90, IETF91, IETF92, IETF93, IETF94
- Over 100 meetings (incl. telcos)
- plugfests/interop:

**DPENWSN** 

- IETF89, London, 2014
- IETF90, Toronto, 2014
- IETF93, Prague, 2015
- Paris, 2-4 Feb 2016



- 19

36TSCI



















































## <section-header><section-header><section-header><complex-block><image><image><image><image><image><image><image><image><image><table-row> 2<image><image><image>