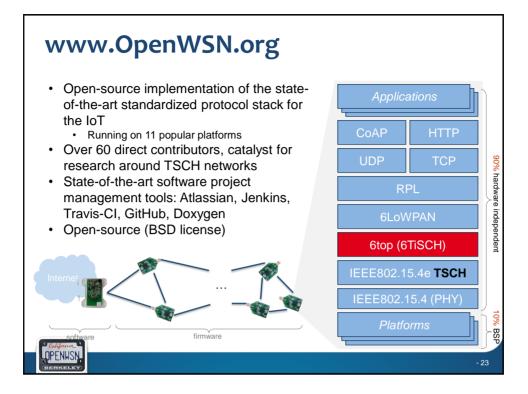

## <section-header><section-header><list-item><list-item><list-item><list-item><list-item><list-item>













## **IETF 6TiSCH**

- created October 2013
- IPv6 over the TSCH mode of IEEE 802.15.4e
- 300+ members (mix between academic and non-academics)
- Face-to-face meetings at IETF86, IETF87, IETF88, IETF89, IETF90, IETF91, IETF92, IETF93, IETF94
- Over 100 meetings (incl. telcos)
- plugfests/interop:

**DPENWSN** 

- IETF89, London, 2014
- IETF90, Toronto, 2014
- IETF93, Prague, 2015
- Paris, 2-4 Feb 2016



- 19

36TSCI



















































## <section-header><section-header><section-header><complex-block><image><image><image><image><image><image><image><image><image><table-row> 2<image><image><image>