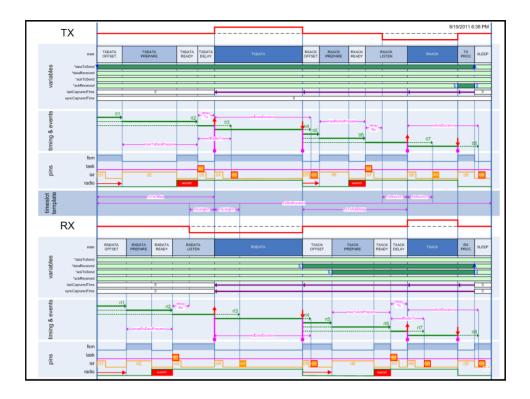

## <section-header><section-header><list-item><list-item><list-item><list-item><list-item><list-item>