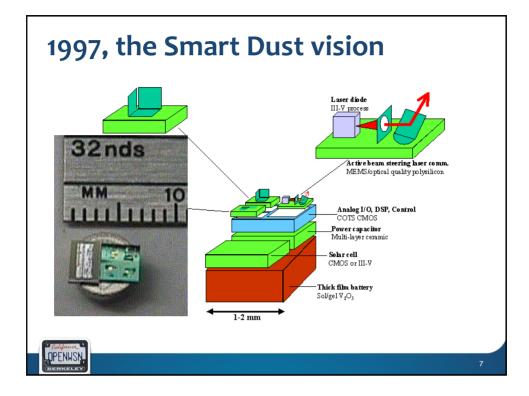

## <section-header><section-header><list-item><list-item><list-item><list-item><list-item><list-item>













## **IETF 6TiSCH**

- created October 2013
- IPv6 over the TSCH mode of IEEE 802.15.4e
- 300+ members (mix between academic and non-academics)
- Face-to-face meetings at IETF86, IETF87, IETF88, IETF89, IETF90, IETF91, IETF92, IETF93, IETF94
- Over 100 meetings (incl. telcos)
- plugfests/interop:

**DPENWSN** 

- IETF89, London, 2014
- IETF90, Toronto, 2014
- IETF93, Prague, 2015
- Paris, 2-4 Feb 2016



- 19

36TSCI



















































## <section-header><section-header><section-header><complex-block><image><image><image><image><image><image><image><image><image><table-row> 2<image><image><image>