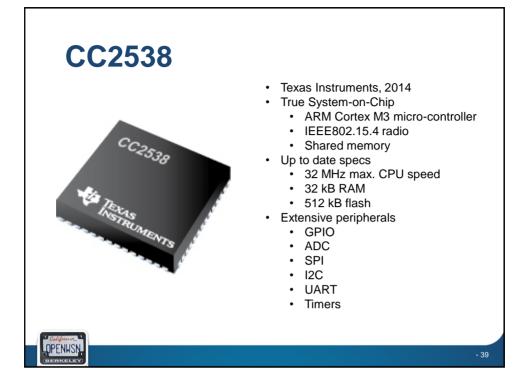

## <section-header><section-header><list-item><list-item><list-item><list-item><list-item><list-item>













## **IETF 6TiSCH**

- created October 2013
- IPv6 over the TSCH mode of IEEE 802.15.4e
- 300+ members (mix between academic and non-academics)
- Face-to-face meetings at IETF86, IETF87, IETF88, IETF89, IETF90, IETF91, IETF92, IETF93, IETF94
- Over 100 meetings (incl. telcos)
- plugfests/interop:

**DPENWSN** 

- IETF89, London, 2014
- IETF90, Toronto, 2014
- IETF93, Prague, 2015
- Paris, 2-4 Feb 2016



- 19

36TSCI



















































## <section-header><section-header><section-header><complex-block><image><image><image><image><image><image><image><image><image><table-row> 2<image><image><image>