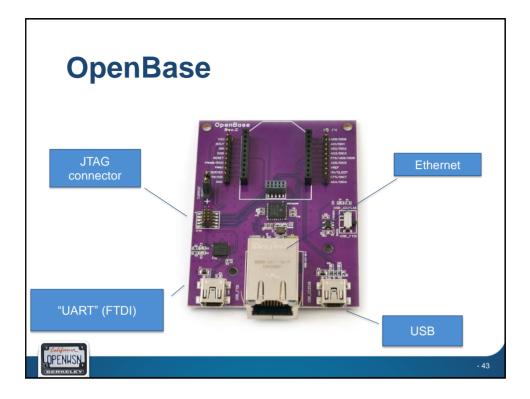

## <section-header><section-header><list-item><list-item><list-item><list-item><list-item><list-item>













## **IETF 6TiSCH**

- created October 2013
- IPv6 over the TSCH mode of IEEE 802.15.4e
- 300+ members (mix between academic and non-academics)
- Face-to-face meetings at IETF86, IETF87, IETF88, IETF89, IETF90, IETF91, IETF92, IETF93, IETF94
- Over 100 meetings (incl. telcos)
- plugfests/interop:

**DPENWSN** 

- IETF89, London, 2014
- IETF90, Toronto, 2014
- IETF93, Prague, 2015
- Paris, 2-4 Feb 2016



- 19

36TSCI



















































## <section-header><section-header><section-header><complex-block><image><image><image><image><image><image><image><image><image><table-row> 2<image><image><image>