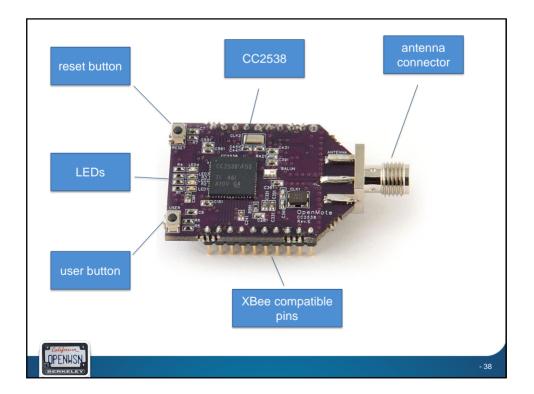

## <section-header><section-header><list-item><list-item><list-item><list-item><list-item><list-item>













## **IETF 6TiSCH**

- created October 2013
- IPv6 over the TSCH mode of IEEE 802.15.4e
- 300+ members (mix between academic and non-academics)
- Face-to-face meetings at IETF86, IETF87, IETF88, IETF89, IETF90, IETF91, IETF92, IETF93, IETF94
- Over 100 meetings (incl. telcos)
- plugfests/interop:

**DPENWSN** 

- IETF89, London, 2014
- IETF90, Toronto, 2014
- IETF93, Prague, 2015
- Paris, 2-4 Feb 2016



- 19

36TSCI



















































## <section-header><section-header><section-header><complex-block><image><image><image><image><image><image><image><image><image><table-row> 2<image><image><image>