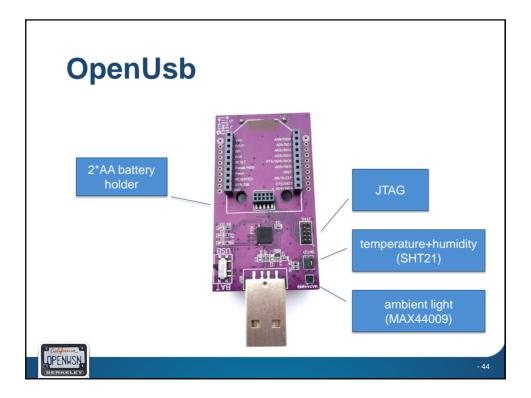

## <section-header><section-header><list-item><list-item><list-item><list-item><list-item><list-item>













## **IETF 6TiSCH**

- created October 2013
- IPv6 over the TSCH mode of IEEE 802.15.4e
- 300+ members (mix between academic and non-academics)
- Face-to-face meetings at IETF86, IETF87, IETF88, IETF89, IETF90, IETF91, IETF92, IETF93, IETF94
- Over 100 meetings (incl. telcos)
- plugfests/interop:

**DPENWSN** 

- IETF89, London, 2014
- IETF90, Toronto, 2014
- IETF93, Prague, 2015
- Paris, 2-4 Feb 2016



- 19

36TSCI



















































## <section-header><section-header><section-header><complex-block><image><image><image><image><image><image><image><image><image><table-row> 2<image><image><image>