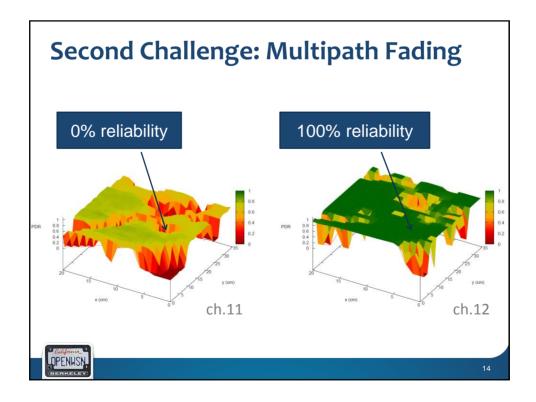

## <section-header><section-header><list-item><list-item><list-item><list-item><list-item><list-item>













## **IETF 6TiSCH**

- created October 2013
- IPv6 over the TSCH mode of IEEE 802.15.4e
- 300+ members (mix between academic and non-academics)
- Face-to-face meetings at IETF86, IETF87, IETF88, IETF89, IETF90, IETF91, IETF92, IETF93, IETF94
- Over 100 meetings (incl. telcos)
- plugfests/interop:

**DPENWSN** 

- IETF89, London, 2014
- IETF90, Toronto, 2014
- IETF93, Prague, 2015
- Paris, 2-4 Feb 2016



- 19

36TSCI



















































## <section-header><section-header><section-header><complex-block><image><image><image><image><image><image><image><image><image><table-row> 2<image><image><image>