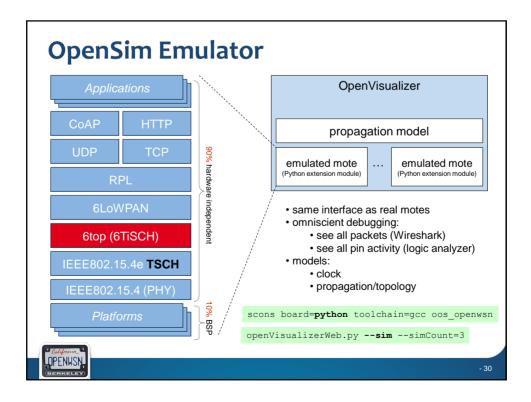

## <section-header><section-header><list-item><list-item><list-item><list-item><list-item><list-item>