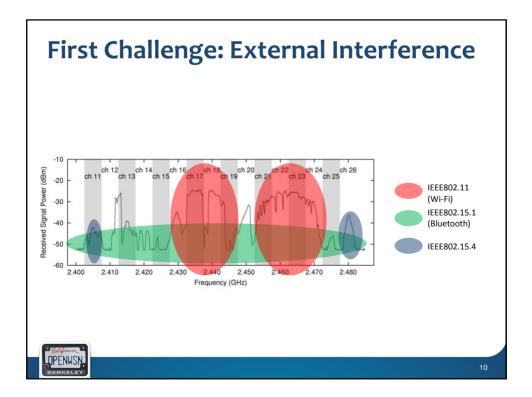

## <section-header><section-header><list-item><list-item><list-item><list-item><list-item><list-item>













## **IETF 6TiSCH**

- created October 2013
- IPv6 over the TSCH mode of IEEE 802.15.4e
- 300+ members (mix between academic and non-academics)
- Face-to-face meetings at IETF86, IETF87, IETF88, IETF89, IETF90, IETF91, IETF92, IETF93, IETF94
- Over 100 meetings (incl. telcos)
- plugfests/interop:

**DPENWSN** 

- IETF89, London, 2014
- IETF90, Toronto, 2014
- IETF93, Prague, 2015
- Paris, 2-4 Feb 2016



- 19

36TSCI



















































## <section-header><section-header><section-header><complex-block><image><image><image><image><image><image><image><image><image><table-row> 2<image><image><image>