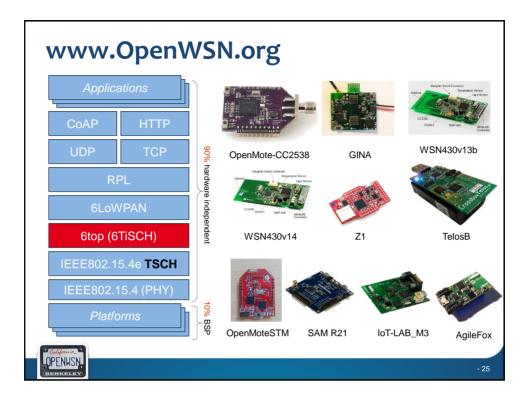

## <section-header><section-header><list-item><list-item><list-item><list-item><list-item><list-item>













## **IETF 6TiSCH**

- created October 2013
- IPv6 over the TSCH mode of IEEE 802.15.4e
- 300+ members (mix between academic and non-academics)
- Face-to-face meetings at IETF86, IETF87, IETF88, IETF89, IETF90, IETF91, IETF92, IETF93, IETF94
- Over 100 meetings (incl. telcos)
- plugfests/interop:

**DPENWSN** 

- IETF89, London, 2014
- IETF90, Toronto, 2014
- IETF93, Prague, 2015
- Paris, 2-4 Feb 2016



- 19

36TSCI



















































## <section-header><section-header><section-header><complex-block><image><image><image><image><image><image><image><image><image><table-row> 2<image><image><image>