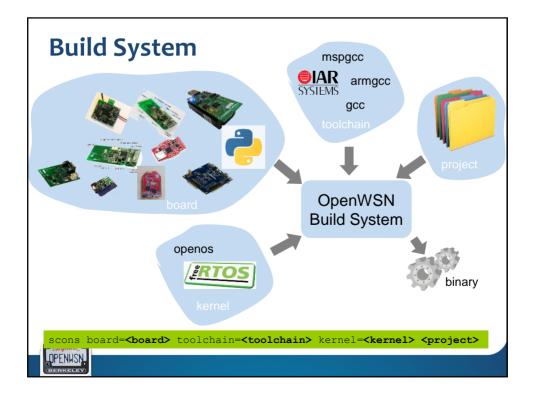

## <section-header><section-header><list-item><list-item><list-item><list-item><list-item><list-item>













## **IETF 6TiSCH**

- created October 2013
- IPv6 over the TSCH mode of IEEE 802.15.4e
- 300+ members (mix between academic and non-academics)
- Face-to-face meetings at IETF86, IETF87, IETF88, IETF89, IETF90, IETF91, IETF92, IETF93, IETF94
- Over 100 meetings (incl. telcos)
- plugfests/interop:

**DPENWSN** 

- IETF89, London, 2014
- IETF90, Toronto, 2014
- IETF93, Prague, 2015
- Paris, 2-4 Feb 2016



- 19

36TSCI



















































## <section-header><section-header><section-header><complex-block><image><image><image><image><image><image><image><image><image><table-row> 2<image><image><image>